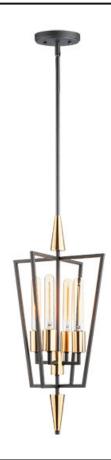

### PRODUCT DESCRIPTION

Sharp lines radiate from a pointed pin central body creating geometric angled wings that are sandwiched between matching conical fonts. Finished in a combination Antique Brass and Black, this collection is both contemporary and warm. Complete this look with vintage T10 light bulbs to for the full effect.