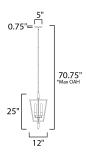

\*max overall height

# **MEASUREMENTS**

DIMENSION : 12" L x 12" W x 25" H

MAX OAH : 70.5" OAH

CANOPY : 5" W x 0.75" H x 5" L

HANGING WEIGHT : 5.236 lb