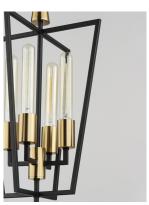

### PRODUCT DESCRIPTION

Sharp lines radiate from a pointed pin central body creating geometric angled wings that are sandwiched between matching conical fonts. Finished in a combination Antique Brass and Black, this collection is both contemporary and warm. Complete this look with vintage T10 light bulbs to for the full effect.

## LAMPING

INPUT VOLTAGE : 120V

BULB : 4 x 60W Incandescent E26 Medium , 240W Total

BULB INCLUDED : (Not Included)

DIMMABLE :