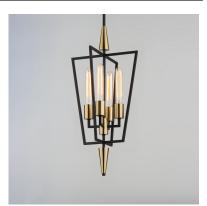

### PRODUCT DESCRIPTION

Sharp lines radiate from a pointed pin central body creating geometric angled wings that are sandwiched between matching conical fonts. Finished in a combination Antique Brass and Black, this collection is both contemporary and warm. Complete this look with vintage T10 light bulbs to for the full effect.