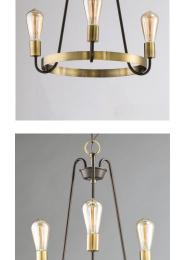

## **PRODUCT DESCRIPTION**

Arms that gracefully descend from a collector cradle a round metal band that can be removed for a minimalistic look. Available in two finish combinations: Black with Satin Nickel Accents and Oil Rubbed Bronze with Antique Brass accents.

## **FINISHES OPTION**

Black / Satin Nickel (BKSN) Oil Rubbed Bronze / Antique Brass (OIAB)

MATERIAL Steel

RATINGS cETLus Dry Location

ADDITIONAL **OPERATING TEMPERATURE:** -20°C (-4°F), 40°C (104°F)

Always consult a qualified electrician before installing any lighting product.