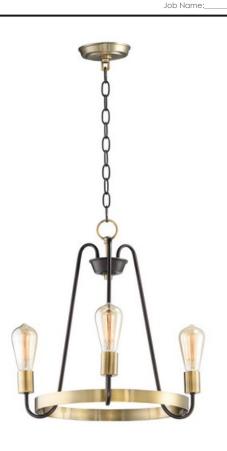

## **PRODUCT DESCRIPTION**

Arms that gracefully descend from a collector cradle a round metal band that can be removed for a minimalistic look. Available in two finish combinations: Black with Satin Nickel Accents and Oil Rubbed Bronze with Antique Brass accents.