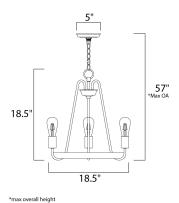

**MEASUREMENTS** DIMENSION

: 18.5" L x 18.5" W x 18.5" H : 57" OAH MAX OAH CANOPY HANGING WEIGHT WIRE LENGTH

LAMPING INPUT VOLTAGE

DIMMABLE

BULB

: 5" W x 0.75" H : 5.6 lb : 120"

:120V : 3 x 60W Incandescent E26 Medium , 180W Total **BULB INCLUDED** : (Not Included) :