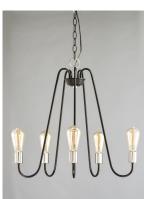

## PRODUCT DESCRIPTION

Arms that gracefully descend from a collector cradle a round metal band that can be removed for a minimalistic look. Available in two finish combinations: Black with Satin Nickel Accents and Oil Rubbed Bronze with Antique Brass accents.

#### **FINISHES OPTION**

Black / Satin Nickel (BKSN)

Oil Rubbed Bronze / Antique Brass (OIAB)