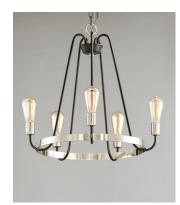

## PRODUCT DESCRIPTION

Arms that gracefully descend from a collector cradle a round metal band that can be removed for a minimalistic look. Available in two finish combinations: Black with Satin Nickel Accents and Oil Rubbed Bronze with Antique Brass accents.

#### **FINISHES OPTION**

Black / Satin Nickel (BKSN)

Oil Rubbed Bronze / Antique Brass (OIAB)