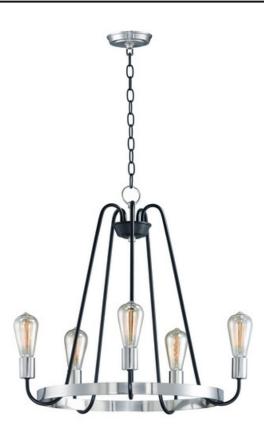

## PRODUCT DESCRIPTION

Arms that gracefully descend from a collector cradle a round metal band that can be removed for a minimalistic look. Available in two finish combinations: Black with Satin Nickel Accents and Oil Rubbed Bronze with Antique Brass accents.

#### **FINISHES OPTION**

Black / Satin Nickel (BKSN)

Oil Rubbed Bronze / Antique Brass (OIAB)