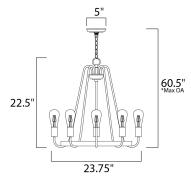

\*max overall height

### **MEASUREMENTS**

DIMENSION : 23.75" L x 23.75" W x 22.5" H

MAX OAH : 60.5" OAH
CANOPY : 5" W x 0.75" H
HANGING WEIGHT : 6.88 lb

WIRE LENGTH : 6.881