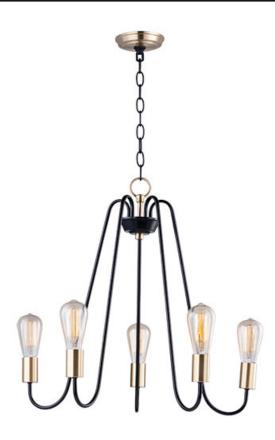

## PRODUCT DESCRIPTION

Arms that gracefully descend from a collector cradle a round metal band that can be removed for a minimalistic look, Available in two finish combinations: Black with Satin Nickel Accents and Oil Rubbed Bronze with Antique Brass accents.

#### **FINISHES OPTION**

Black / Satin Nickel (BKSN)

Oil Rubbed Bronze / Antique Brass (OIAB)