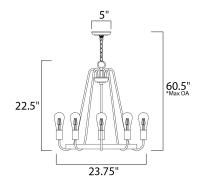

\*max overall height

### **MEASUREMENTS**

DIMENSION : 23.75" L x 23.75" W x 22.5" H

MAX OAH : 60.5" OAH
CANOPY : 5" W x 0.75" H
HANGING WEIGHT : 6.88 lb
WIRE LENGTH : 120"