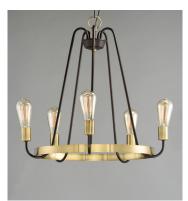

## PRODUCT DESCRIPTION

Arms that gracefully descend from a collector cradle a round metal band that can be removed for a minimalistic look, Available in two finish combinations: Black with Satin Nickel Accents and Oil Rubbed Bronze with Antique Brass accents.

#### **FINISHES OPTION**

Black / Satin Nickel (BKSN)

Oil Rubbed Bronze / Antique Brass (OIAB)