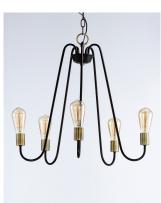

## PRODUCT DESCRIPTION

Arms that gracefully descend from a collector cradle a round metal band that can be removed for a minimalistic look, Available in two finish combinations: Black with Satin Nickel Accents and Oil Rubbed Bronze with Antique Brass accents.

#### **FINISHES OPTION**

Black / Satin Nickel (BKSN)

Oil Rubbed Bronze / Antique Brass (OIAB)