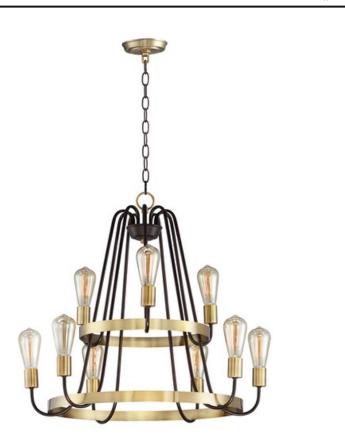

## **PRODUCT DESCRIPTION**

Arms that gracefully descend from a collector cradle a round metal band that can be removed for a minimalistic look. Available in two finish combinations: Black with Satin Nickel Accents and Oil Rubbed Bronze with Antique Brass accents.

## **FINISHES OPTION**

Black / Satin Nickel (BKSN) Oil Rubbed Bronze / Antique Brass (OIAB)

MATERIAL Steel

RATINGS cETLus Dry Location

ADDITIONAL **OPERATING TEMPERATURE:** -20°C (-4°F), 40°C (104°F)

Always consult a qualified electrician before installing any lighting product.