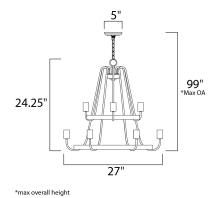

## MEASUREMENTS

DIMENSION MAX OAH CANOPY HANGING WEIGHT WIRE LENGTH

## LAMPING

BULB BULB INCLUDED DIMMABLE

: 27" L x 27" W x 24.25" H : 99" OAH : 5" W x 0.75" H : 10.54 lb : 180"

INPUT VOLTAGE : 120V

:

: 9 x 60W Incandescent E26 Medium , 540W Total : (Not Included)