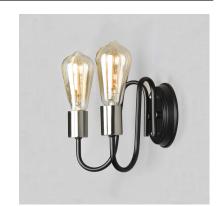

### PRODUCT DESCRIPTION

Arms that gracefully descend from a collector cradle a round metal band that can be removed for a minimalistic look. Available in two finish combinations: Black with Satin Nickel Accents and Oil Rubbed Bronze with Antique Brass accents.

#### **FINISHES OPTION**

Black / Satin Nickel (BKSN)

Oil Rubbed Bronze / Antique Brass (OIAB)