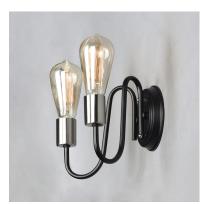

### PRODUCT DESCRIPTION

Arms that gracefully descend from a collector cradle a round metal band that can be removed for a minimalistic look. Available in two finish combinations: Black with Satin Nickel Accents and Oil Rubbed Bronze with Antique Brass accents.

#### **FINISHES OPTION**

Black / Satin Nickel (BKSN)

Oil Rubbed Bronze / Antique Brass (OIAB)