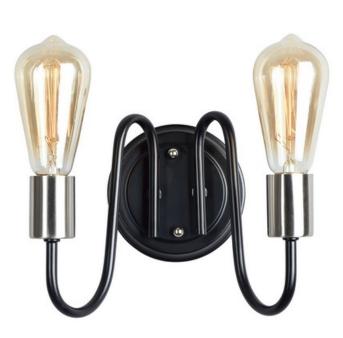

### PRODUCT DESCRIPTION

Arms that gracefully descend from a collector cradle a round metal band that can be removed for a minimalistic look. Available in two finish combinations: Black with Satin Nickel Accents and Oil Rubbed Bronze with Antique Brass accents.

#### **FINISHES OPTION**

Black / Satin Nickel (BKSN)

Oil Rubbed Bronze / Antique Brass (OIAB)