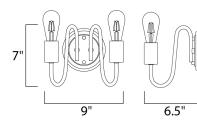

# **MEASUREMENTS**

DIMENSION : 9" W x 7" H x 6.5" Ext

MAX OAH : 5" W x 5" H HANGING WEIGHT : 1.19 lb