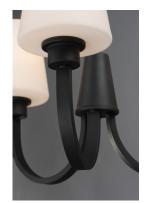

## PRODUCT DESCRIPTION

Graceful arcs of rectangular tubing transition to round cups that support tapered Satin White glass shades creating a crisp and clean transitional design. The frame is finished in your choice of Satin Nickel or Black which bridges modern and transitional design aesthetics.

## GLASS

Satin White SW

# MATERIAL

Steel, Glass