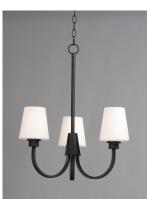

## PRODUCT DESCRIPTION

Graceful arcs of rectangular tubing transition to round cups that support tapered Satin White glass shades creating a crisp and clean transitional design. The frame is finished in your choice of Satin Nickel or Black which bridges modern and transitional design aesthetics.

## **FINISHES OPTION**

Satin Nickel (SN)

## GLASS

Satin White SW

# MATERIAL

Steel, Glass