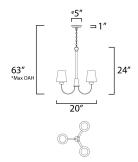

\*max overall height

# **MEASUREMENTS**

DIMENSION : 20" L x 20" W x 24" H

MAX OAH : 63" OAH

CANOPY : 5" W x 1" H x 5" L

HANGING WEIGHT : 5.83 lb