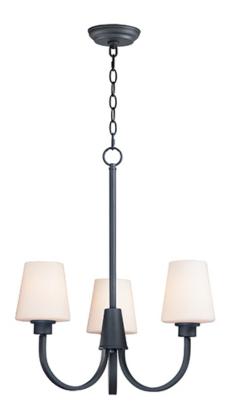

## PRODUCT DESCRIPTION

Graceful arcs of rectangular tubing transition to round cups that support tapered Satin White glass shades creating a crisp and clean transitional design. The frame is finished in your choice of Satin Nickel or Black which bridges modern and transitional design aesthetics.

## **FINISHES OPTION**

Satin Nickel (SN)

## GLASS

Satin White SW

# MATERIAL

Steel, Glass