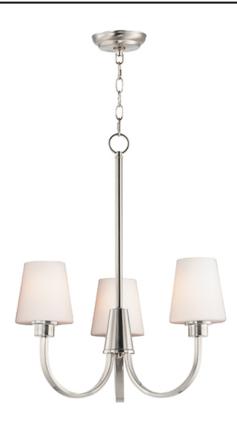

## PRODUCT DESCRIPTION

Graceful arcs of rectangular tubing transition to round cups that support tapered Satin White glass shades creating a crisp and clean transitional design. The frame is finished in your choice of Satin Nickel or Black which bridges modern and transitional design aesthetics.