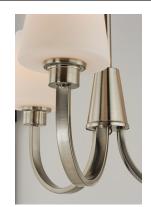

## PRODUCT DESCRIPTION

Graceful arcs of rectangular tubing transition to round cups that support tapered Satin White glass shades creating a crisp and clean transitional design. The frame is finished in your choice of Satin Nickel or Black which bridges modern and transitional design aesthetics.

### MATERIAL

Steel, Glass