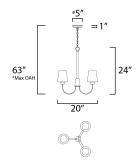

\*max overall height

# **MEASUREMENTS**

DIMENSION : 20" L x 20" W x 24" H

MAX OAH : 63" OAH

CANOPY : 5" W x 1" H x 5" L

HANGING WEIGHT : 5.83 lb