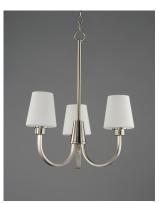

## PRODUCT DESCRIPTION

Graceful arcs of rectangular tubing transition to round cups that support tapered Satin White glass shades creating a crisp and clean transitional design. The frame is finished in your choice of Satin Nickel or Black which bridges modern and transitional design aesthetics.