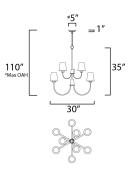

## MEASUREMENTS

 DIMENSION
 : 30" L x 30" W x 35" H

 MAX OAH
 : 110" OAH

 CANOPY
 : 5" W x 1" H x 5" L

 HANGING WEIGHT
 : 14.63 lb