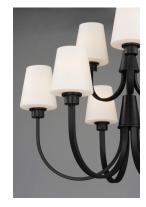

#### **PRODUCT DESCRIPTION**

\*max overall height

Graceful arcs of rectangular tubing transition to round cups that support tapered Satin White glass shades creating a crisp and clean transitional design. The frame is finished in your choice of Satin Nickel or Black which bridges modern and transitional design aesthetics.