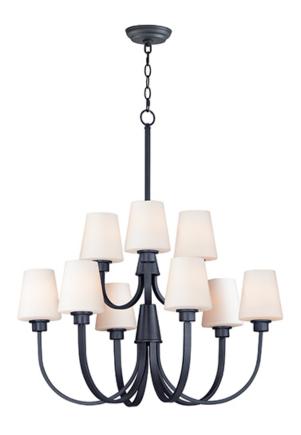

#### **PRODUCT DESCRIPTION**

\*max overall height

Graceful arcs of rectangular tubing transition to round cups that support tapered Satin White glass shades creating a crisp and clean transitional design. The frame is finished in your choice of Satin Nickel or Black which bridges modern and transitional design aesthetics.

### FINISHES OPTION

Black (BK) Satin Nickel (SN)

**GLASS** Satin White SW

**MATERIAL** Steel, Glass

RATINGS CULus Dry Location