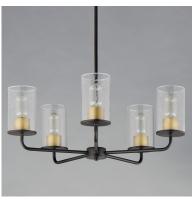

## PRODUCT DESCRIPTION

Cylinders in Clear Seeded glass on simple Satin Nickel frames or matte Black frames with Antiqued Brass socket covers. Pivoting arms on chandelier allow it to direct light up or down. Use filament lamps either tubular or Edison in shape for a Coastal or Industrial look, or use a traditional A19 to create a more transitional look. A full range of affordable lighting for the kitchen, dining room, bathroom, or bedroom that easily complements fashionable finishes and lasting styles.

### FINISHES OPTION

Antique Brass / Black (ABBK)
Satin Nickel (SN)