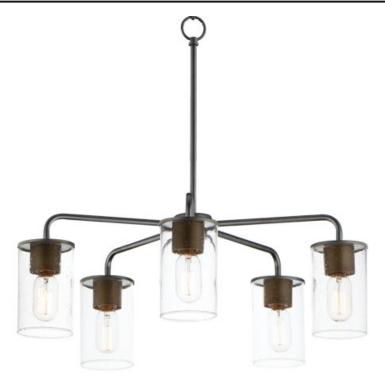

## PRODUCT DESCRIPTION

Cylinders in Clear Seeded glass on simple Satin Nickel frames or matte Black frames with Antiqued Brass socket covers. Pivoting arms on chandelier allow it to direct light up or down. Use filament lamps either tubular or Edison in shape for a Coastal or Industrial look, or use a traditional A19 to create a more transitional look. A full range of affordable lighting for the kitchen, dining room, bathroom, or bedroom that easily complements fashionable finishes and lasting styles.