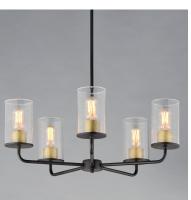

## PRODUCT DESCRIPTION

Cylinders in Clear Seeded glass on simple Satin Nickel frames or matte Black frames with Antiqued Brass socket covers. Pivoting arms on chandelier allow it to direct light up or down. Use filament lamps either tubular or Edison in shape for a Coastal or Industrial look, or use a traditional A19 to create a more transitional look. A full range of affordable lighting for the kitchen, dining room, bathroom, or bedroom that easily complements fashionable finishes and lasting styles.

### FINISHES OPTION

Antique Brass / Black (ABBK)
Satin Nickel (SN)