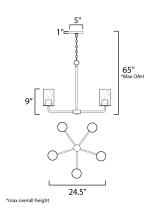

## **MEASUREMENTS**

DIMENSION : 24.5" W x 9" H

MAX OAH : 65" OAH

CANOPY : 5" W x 1" H x 5" L

HANGING WEIGHT : 9.26 lb