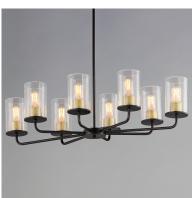

### PRODUCT DESCRIPTION

Cylinders in Clear Seeded glass on simple Satin Nickel frames or matte Black frames with Antiqued Brass socket covers. Pivoting arms on chandelier allow it to direct light up or down. Use filament lamps either tubular or Edison in shape for a Coastal or Industrial look, or use a traditional A19 to create a more transitional look. A full range of affordable lighting for the kitchen, dining room, bathroom, or bedroom that easily complements fashionable finishes and lasting styles.

### **FINISHES OPTION**

Antique Brass / Black (ABBK)
Satin Nickel (SN)

## GLASS

Seedy CD