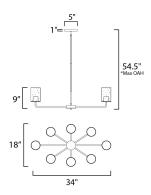

# MEASUREMENTS

DIMENSION : 34" W x 9" H

MAX OAH : 54.5" OAH

CANOPY : 5" W x 1" H x 5" L

HANGING WEIGHT : 14.8 lb