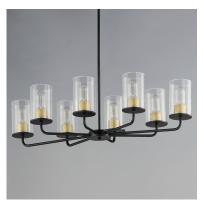

### PRODUCT DESCRIPTION

Cylinders in Clear Seeded glass on simple Satin Nickel frames or matte Black frames with Antiqued Brass socket covers. Pivoting arms on chandelier allow it to direct light up or down. Use filament lamps either tubular or Edison in shape for a Coastal or Industrial look, or use a traditional A19 to create a more transitional look. A full range of affordable lighting for the kitchen, dining room, bathroom, or bedroom that easily complements fashionable finishes and lasting styles.

### **FINISHES OPTION**

Antique Brass / Black (ABBK)
Satin Nickel (SN)

## GLASS

Seedy CD