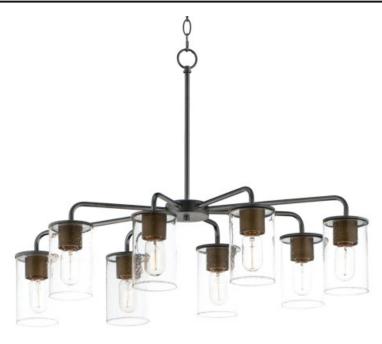

### PRODUCT DESCRIPTION

Cylinders in Clear Seeded glass on simple Satin Nickel frames or matte Black frames with Antiqued Brass socket covers. Pivoting arms on chandelier allow it to direct light up or down. Use filament lamps either tubular or Edison in shape for a Coastal or Industrial look, or use a traditional A19 to create a more transitional look. A full range of affordable lighting for the kitchen, dining room, bathroom, or bedroom that easily complements fashionable finishes and lasting styles.

### **FINISHES OPTION**

Antique Brass / Black (ABBK)
Satin Nickel (SN)

## GLASS

Seedy CD