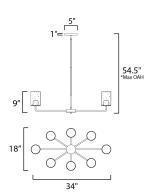

# MEASUREMENTS

DIMENSION : 34" W x 9" H

MAX OAH : 54.5" OAH

CANOPY : 5" W x 1" H x 5" L

HANGING WEIGHT : 14.8 lb