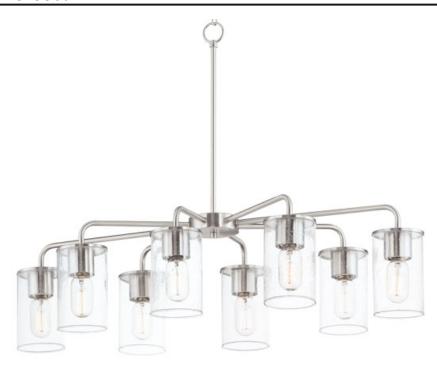

## PRODUCT DESCRIPTION

Cylinders in Clear Seeded glass on simple Satin Nickel frames or matte Black frames with Antiqued Brass socket covers. Pivoting arms on chandelier allow it to direct light up or down. Use filament lamps either tubular or Edison in shape for a Coastal or Industrial look, or use a traditional A19 to create a more transitional look. A full range of affordable lighting for the kitchen, dining room, bathroom, or bedroom that easily complements fashionable finishes and lasting styles.

### **FINISHES OPTION**

Antique Brass / Black (ABBK)
Satin Nickel (SN)

# GLASS

Seedy CD

### MATERIAL

Steel + Glass