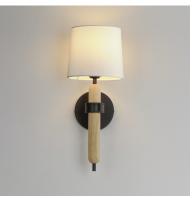

### PRODUCT DESCRIPTION

Natural White Oak wood details are featured plainly on a slim Matte Black metal frame. Oversized off-white linen shades cover sockets for a minimalist and natural look. Available in multiple configurations of chandelier and a wall sconce.

# **MEASUREMENTS**

DIMENSION : 7" W x 17.75" H x 8" Ext

MAX OAH : 5" W x 5" H HANGING WEIGHT : 1.98 lb

LAMPING

INPUT VOLTAGE : 120V

BULB : 1 x 60W Incandescent E26 Medium , 60W Total

BULB INCLUDED : (Not Included)

### MATERIAL

Steel, Linen, Wood