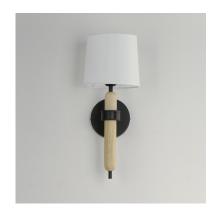

### PRODUCT DESCRIPTION

Natural White Oak wood details are featured plainly on a slim Matte Black metal frame. Oversized off-white linen shades cover sockets for a minimalist and natural look. Available in multiple configurations of chandelier and a wall sconce.

# **MEASUREMENTS**

DIMENSION : 7" W x 17.75" H x 8" Ext

MAX OAH : 5" W x 5" H HANGING WEIGHT : 1.98 lb

LAMPING

INPUT VOLTAGE : 120V

BULB : 1 x 60W Incandescent E26 Medium , 60W Total

BULB INCLUDED : (Not Included)

### MATERIAL

Steel, Linen, Wood