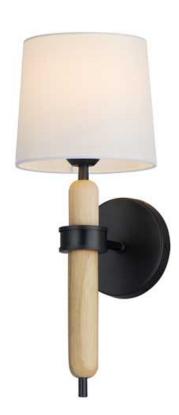

### PRODUCT DESCRIPTION

Natural White Oak wood details are featured plainly on a slim Matte Black metal frame. Oversized off-white linen shades cover sockets for a minimalist and natural look. Available in multiple configurations of chandelier and a wall sconce.

# **MEASUREMENTS**

DIMENSION : 7" W x 17.75" H x 8" Ext

MAX OAH : 5" W x 5" H HANGING WEIGHT : 1.98 lb

LAMPING

INPUT VOLTAGE : 120V

BULB : 1 x 60W Incandescent E26 Medium , 60W Total

BULB INCLUDED : (Not Included)

### MATERIAL

Steel, Linen, Wood