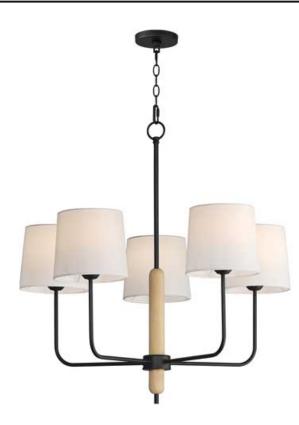

## PRODUCT DESCRIPTION

Natural White Oak wood details are featured plainly on a slim Matte Black metal frame. Oversized off-white linen shades cover sockets for a minimalist and natural look. Available in multiple configurations of chandelier and a wall sconce.

### MATERIAL

Steel, Linen, Wood