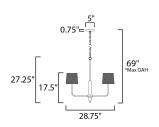

\*max overall height

#### **MEASUREMENTS**

DIMENSION : 28.75" L x 28.75" W x 27.25" H

MAX OAH : 69" OAH

CANOPY : 5" W x 0.75" H x 5" L

HANGING WEIGHT : 6.82 lb