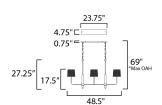

# MEASUREMENTS

DIMENSION : 28" L x 48.5" W x 27.25" H

MAX OAH : 69" OAH

CANOPY : 23.75" W x 0.75" H x 4.75" L

HANGING WEIGHT : 12.54 lb