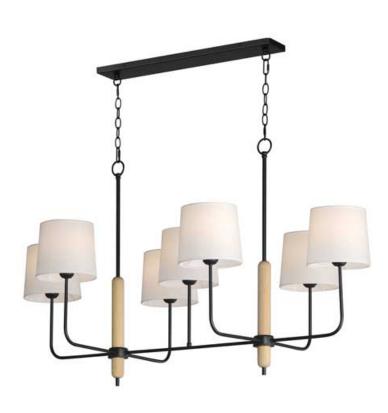

## PRODUCT DESCRIPTION

Natural White Oak wood details are featured plainly on a slim Matte Black metal frame. Oversized off-white linen shades cover sockets for a minimalist and natural look. Available in multiple configurations of chandelier and a wall sconce.

## MATERIAL

Steel, Linen, Wood