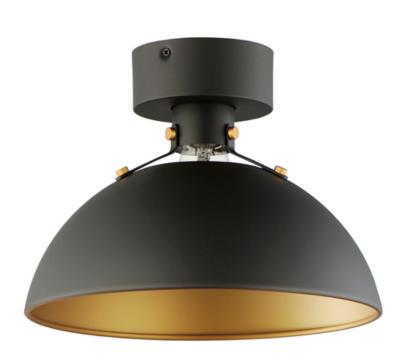

### PRODUCT DESCRIPTION

Sockets are suspended above a metal spun dome in your choice of Black or White with Gold accents or Satin Nickel with Black accents. A clean and simple approach to modern or transitional lighting, the opening allows light to shine through the opening atop while providing functional light below. This break in the two parts is supported with straps and decorative rivets in complimentary finishes for a subtlety tasteful two-tone finish. A coordinating pin-up wall sconce offers a bedside application to this design with integrated switch on its back plate and two feet of cord cover that can be removed and hardwired per your preference.

### **FINISHES OPTION**

Antique Brass / Black (ABBK)

Satin Nickel (SN)

White/Satin Brass (WTSBR)

# MATERIAL

Steel, Aluminum