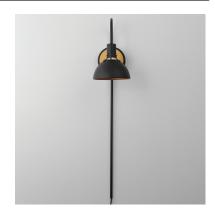

### PRODUCT DESCRIPTION

Sockets are suspended above a metal spun dome in your choice of Black or White with Gold accents or Satin Nickel with Black accents. A clean and simple approach to modern or transitional lighting, the opening allows light to shine through the opening atop while providing functional light below. This break in the two parts is supported with straps and decorative rivets in complimentary finishes for a subtlety tasteful two-tone finish. A coordinating pin-up wall sconce offers a bedside application to this design with integrated switch on its back plate and two feet of cord cover that can be removed and hardwired per your preference.

#### **FINISHES OPTION**

Antique Brass / Black (ABBK)

Satin Nickel (SN)

White/Satin Brass (WTSBR)