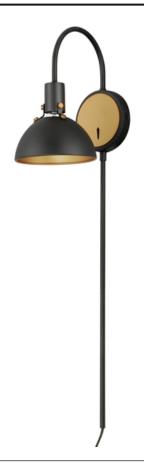

### PRODUCT DESCRIPTION

Sockets are suspended above a metal spun dome in your choice of Black or White with Gold accents or Satin Nickel with Black accents. A clean and simple approach to modern or transitional lighting, the opening allows light to shine through the opening atop while providing functional light below. This break in the two parts is supported with straps and decorative rivets in complimentary finishes for a subtlety tasteful two-tone finish. A coordinating pin-up wall sconce offers a bedside application to this design with integrated switch on its back plate and two feet of cord cover that can be removed and hardwired per your preference.

#### **FINISHES OPTION**

Antique Brass / Black (ABBK)

Satin Nickel (SN)

White/Satin Brass (WTSBR)