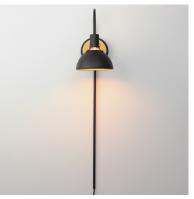

### PRODUCT DESCRIPTION

Sockets are suspended above a metal spun dome in your choice of Black or White with Gold accents or Satin Nickel with Black accents. A clean and simple approach to modern or transitional lighting, the opening allows light to shine through the opening atop while providing functional light below. This break in the two parts is supported with straps and decorative rivets in complimentary finishes for a subtlety tasteful two-tone finish. A coordinating pin-up wall sconce offers a bedside application to this design with integrated switch on its back plate and two feet of cord cover that can be removed and hardwired per your preference.

#### **FINISHES OPTION**

Antique Brass / Black (ABBK)

Satin Nickel (SN)

White/Satin Brass (WTSBR)