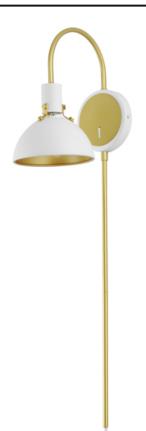

### PRODUCT DESCRIPTION

Sockets are suspended above a metal spun dome in your choice of Black or White with Gold accents or Satin Nickel with Black accents. A clean and simple approach to modern or transitional lighting, the opening allows light to shine through the opening atop while providing functional light below. This break in the two parts is supported with straps and decorative rivets in complimentary finishes for a subtlety tasteful two-tone finish. A coordinating pin-up wall sconce offers a bedside application to this design with integrated switch on its back plate and two feet of cord cover that can be removed and hardwired per your preference.

#### **FINISHES OPTION**

Antique Brass / Black (ABBK)

Satin Nickel (SN)

White/Satin Brass (WTSBR)