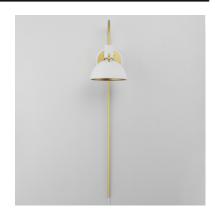

### PRODUCT DESCRIPTION

Sockets are suspended above a metal spun dome in your choice of Black or White with Gold accents or Satin Nickel with Black accents. A clean and simple approach to modern or transitional lighting, the opening allows light to shine through the opening atop while providing functional light below. This break in the two parts is supported with straps and decorative rivets in complimentary finishes for a subtlety tasteful two-tone finish. A coordinating pin-up wall sconce offers a bedside application to this design with integrated switch on its back plate and two feet of cord cover that can be removed and hardwired per your preference.

#### **FINISHES OPTION**

Antique Brass / Black (ABBK)

Satin Nickel (SN)

White/Satin Brass (WTSBR)