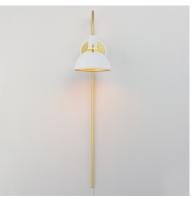

### PRODUCT DESCRIPTION

Sockets are suspended above a metal spun dome in your choice of Black or White with Gold accents or Satin Nickel with Black accents. A clean and simple approach to modern or transitional lighting, the opening allows light to shine through the opening atop while providing functional light below. This break in the two parts is supported with straps and decorative rivets in complimentary finishes for a subtlety tasteful two-tone finish. A coordinating pin-up wall sconce offers a bedside application to this design with integrated switch on its back plate and two feet of cord cover that can be removed and hardwired per your preference.

#### **FINISHES OPTION**

Antique Brass / Black (ABBK)

Satin Nickel (SN)

White/Satin Brass (WTSBR)