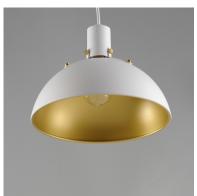

#### **PRODUCT DESCRIPTION**

Sockets are suspended above a metal spun dome in your choice of Black or White with Gold accents or Satin Nickel with Black accents. A clean and simple approach to modern or transitional lighting, the opening allows light to shine through the opening atop while providing functional light below. This break in the two parts is supported with straps and decorative rivets in complimentary finishes for a subtlety tasteful two-tone finish. A coordinating pin-up wall sconce offers a bedside application to this design with integrated switch on its back plate and two feet of cord cover that can be removed and hardwired per your preference.

#### FINISHES OPTION

Antique Brass / Black (ABBK) Satin Nickel (SN)

White/Satin Brass (WTSBR)