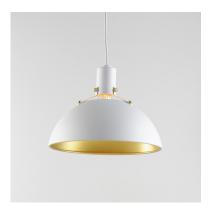

#### **PRODUCT DESCRIPTION**

Sockets are suspended above a metal spun dome in your choice of Black or White with Gold accents or Satin Nickel with Black accents. A clean and simple approach to modern or transitional lighting, the opening allows light to shine through the opening atop while providing functional light below. This break in the two parts is supported with straps and decorative rivets in complimentary finishes for a subtlety tasteful two-tone finish. A coordinating pin-up wall sconce offers a bedside application to this design with integrated switch on its back plate and two feet of cord cover that can be removed and hardwired per your preference.

#### FINISHES OPTION

Antique Brass / Black (ABBK) Satin Nickel (SN)

White/Satin Brass (WTSBR)