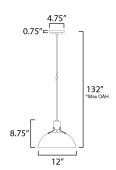

## MAX OAH

**MEASUREMENTS** 

**DIMENSION** : 12" L x 12" W x 8.75" H

: 132" OAH

CANOPY : 4.75" W x 0.75" H x 4.75" L

HANGING WEIGHT : 1.92 lb

LAMPING

INPUT VOLTAGE