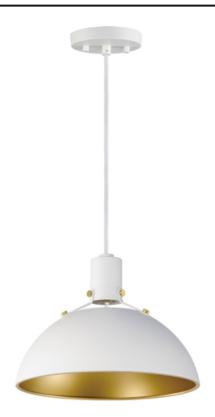

#### **PRODUCT DESCRIPTION**

Sockets are suspended above a metal spun dome in your choice of Black or White with Gold accents or Satin Nickel with Black accents. A clean and simple approach to modern or transitional lighting, the opening allows light to shine through the opening atop while providing functional light below. This break in the two parts is supported with straps and decorative rivets in complimentary finishes for a subtlety tasteful two-tone finish. A coordinating pin-up wall sconce offers a bedside application to this design with integrated switch on its back plate and two feet of cord cover that can be removed and hardwired per your preference.

#### FINISHES OPTION

Antique Brass / Black (ABBK) Satin Nickel (SN)

White/Satin Brass (WTSBR)