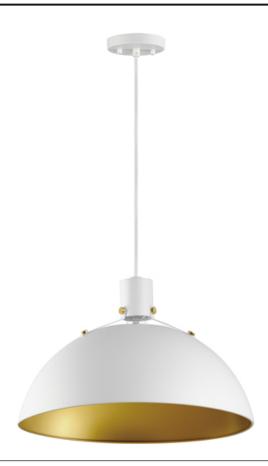

### **PRODUCT DESCRIPTION**

Sockets are suspended above a metal spun dome in your choice of Black or White with Gold accents or Satin Nickel with Black accents. A clean and simple approach to modern or transitional lighting, the opening allows light to shine through the opening atop while providing functional light below. This break in the two parts is supported with straps and decorative rivets in complimentary finishes for a subtlety tasteful two-tone finish. A coordinating pin-up wall sconce offers a bedside application to this design with integrated switch on its back plate and two feet of cord cover that can be removed and hardwired per your preference.