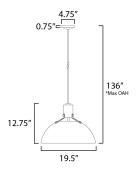

# **MEASUREMENTS**

DIMENSION : 19.5" L x 19.5" W x 12.75" H

MAX OAH : 136" OAH HANGING WEIGHT : 3.53 lb