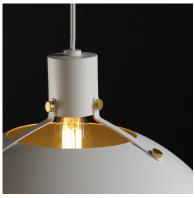

### **PRODUCT DESCRIPTION**

Sockets are suspended above a metal spun dome in your choice of Black or White with Gold accents or Satin Nickel with Black accents. A clean and simple approach to modern or transitional lighting, the opening allows light to shine through the opening atop while providing functional light below. This break in the two parts is supported with straps and decorative rivets in complimentary finishes for a subtlety tasteful two-tone finish. A coordinating pin-up wall sconce offers a bedside application to this design with integrated switch on its back plate and two feet of cord cover that can be removed and hardwired per your preference.

#### LAMPING

INPUT VOLTAGE : 120V

: 1 x 60W Incandescent E26 Medium , 60W Total BULB

: (Not Included) **BULB INCLUDED** 

DIMMABLE