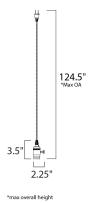

## **MEASUREMENTS**

DIMENSION : 2.25" L x 2.25" W x 3.5" H

MAX OAH : 124.5" OAH HANGING WEIGHT : 4.4 lb WIRE LENGTH : 120"