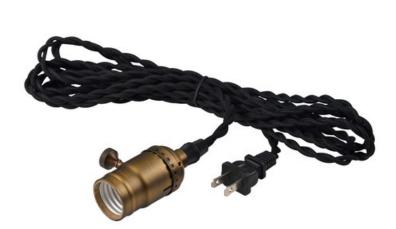

## PRODUCT DESCRIPTION

Cords of Black fabric support metal sockets finished in a natural Antique Brass allow you to create unique and fun lighting. All except the single pendant are supplied with hangers that attach to the ceiling to allow you to swag each socket. There are a number of optional bulbs to choose from.

#### **FINISHES OPTION**

Black / Antique Brass (BKAB)