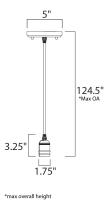

#### **MEASUREMENTS**

DIMENSION : 5" L x 5" W x 3.25" H

MAX OAH : 124.5" OAH

CANOPY : 5" W x 0.75" H x 5" L

HANGING WEIGHT : 9.9 lb WIRE LENGTH : 120"