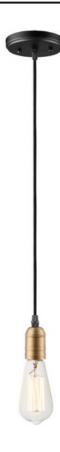

# PRODUCT DESCRIPTION

Cords of Black fabric support metal sockets finished in a natural Antique Brass allow you to create unique and fun lighting. All except the single pendant are supplied with hangers that attach to the ceiling to allow you to swag each socket. There are a number of optional bulbs to choose from.

#### **MEASUREMENTS**

DIMENSION : 5" L x 5" W x 3.25" H

MAX OAH : 124.5" OAH

CANOPY : 5" W x 0.75" H x 5" L

HANGING WEIGHT : 9.9 lb WIRE LENGTH : 120"