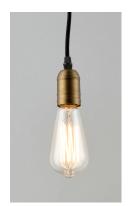

# PRODUCT DESCRIPTION

Cords of Black fabric support metal sockets finished in a natural Antique Brass allow you to create unique and fun lighting. All except the single pendant are supplied with hangers that attach to the ceiling to allow you to swag each socket. There are a number of optional bulbs to choose from.

#### LAMPING

INPUT VOLTAGE : 120V

BULB : 1 x 60W Incandescent E26 Medium , 60W Total

BULB INCLUDED : (Not Included)

DIMMABLE :