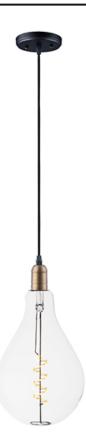

### **PRODUCT DESCRIPTION**

Cords of Black fabric support metal sockets finished in a natural Antique Brass allow you to create unique and fun lighting. All except the single pendant are supplied with hangers that attach to the ceiling to allow you to swag each socket. There are a number of optional bulbs to choose from.