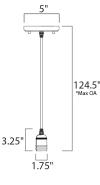

\*max overall height

# **MEASUREMENTS**

: 5" L x 5" W x 3.25" H DIMENSION MAX OAH : 124.5" OAH : 5" W x 0.75" H x 5" L CANOPY HANGING WEIGHT : 1.95 lb WIRE LENGTH : 120"