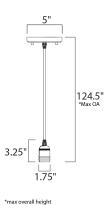

## **MEASUREMENTS**

DIMENSION : 5" L  $\times$  5" W  $\times$  3.25" H

MAX OAH : 124.5" OAH

CANOPY : 5" W x 0.75" H x 5" L

HANGING WEIGHT : 2 lb WIRE LENGTH : 120"