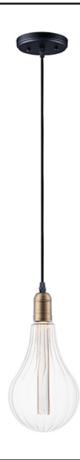

# PRODUCT DESCRIPTION

Cords of Black fabric support metal sockets finished in a natural Antique Brass allow you to create unique and fun lighting. All except the single pendant are supplied with hangers that attach to the ceiling to allow you to swag each socket. There are a number of optional bulbs to choose from.

#### **FINISHES OPTION**

Black / Antique Brass (BKAB)

#### MATERIAL

Steel, Aluminum