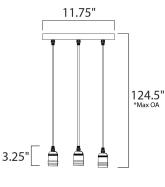

Quantity:

\*max overall height

| MEASUREMENTS |
|--------------|
| DIMENSION    |

MAX OAH CANOPY HANGING WEIGHT : 3.3 lb WIRE LENGTH : 120"

LAMPING

BULB

INPUT VOLTAGE : 120V BULB INCLUDED : (Not Included) DIMMABLE :

: 11.75" L x 11.75" W x 3.25" H : 124.5" OAH : 11.75" W x 1" H x 11.75" L

: 3 x 60W Incandescent E26 Medium , 180W Total

**FINISHES OPTION** 

MATERIAL Steel, Aluminum

RATINGS cETLus Dry Location

ADDITIONAL SLOPE: 120 **OPERATING TEMPERATURE:** -20°C (-4°F), 40°C (104°F)