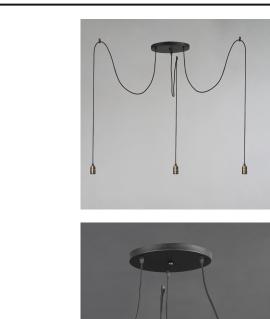

Quantity:

\*max overall height

| MEASUREMENTS |
|--------------|
| DIMENSION    |

MAX OAH CANOPY HANGING WEIGHT : 3.3 lb WIRE LENGTH : 120"

LAMPING

BULB

INPUT VOLTAGE : 120V BULB INCLUDED : (Not Included) DIMMABLE :

: 11.75" L x 11.75" W x 3.25" H : 124.5" OAH : 11.75" W x 1" H x 11.75" L

: 3 x 60W Incandescent E26 Medium , 180W Total

**FINISHES OPTION** 

MATERIAL Steel, Aluminum

RATINGS cETLus Dry Location

ADDITIONAL SLOPE: 120 **OPERATING TEMPERATURE:** -20°C (-4°F), 40°C (104°F)