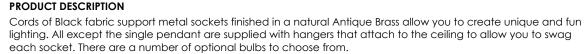

Quantity:

\*max overall height

| MEASUREMENTS |
|--------------|
| DIMENSION    |

MAX OAH CANOPY HANGING WEIGHT : 3.3 lb WIRE LENGTH : 120"

LAMPING

BULB

INPUT VOLTAGE : 120V BULB INCLUDED : (Not Included) DIMMABLE :

: 11.75" L x 11.75" W x 3.25" H : 124.5" OAH : 11.75" W x 1" H x 11.75" L

: 3 x 60W Incandescent E26 Medium , 180W Total

**FINISHES OPTION** 

MATERIAL Steel, Aluminum

RATINGS cETLus Dry Location

ADDITIONAL SLOPE: 120 **OPERATING TEMPERATURE:** -20°C (-4°F), 40°C (104°F)