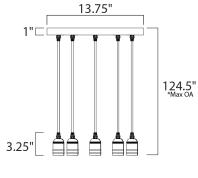

\*max overall height

#### **MEASUREMENTS**

**DIMENSION** : 13.75" L x 13.75" W x 3.25" H

MAX OAH : 124.5" OAH

CANOPY : 13.75" W x 1" H x 13.75" L

HANGING WEIGHT : 5.5 lb WIRE LENGTH : 120"