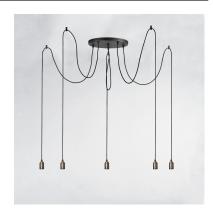

## PRODUCT DESCRIPTION

Cords of Black fabric support metal sockets finished in a natural Antique Brass allow you to create unique and fun lighting. All except the single pendant are supplied with hangers that attach to the ceiling to allow you to swag each socket. There are a number of optional bulbs to choose from.