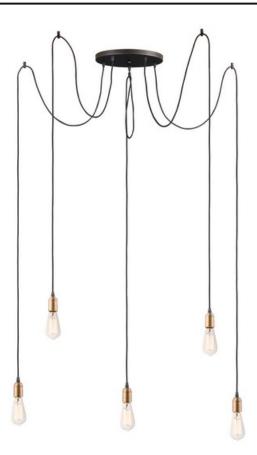

## PRODUCT DESCRIPTION

Cords of Black fabric support metal sockets finished in a natural Antique Brass allow you to create unique and fun lighting. All except the single pendant are supplied with hangers that attach to the ceiling to allow you to swag each socket. There are a number of optional bulbs to choose from.

#### **FINISHES OPTION**

Black / Antique Brass (BKAB)