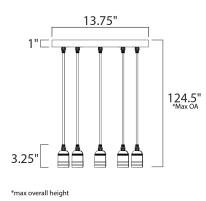

# **MEASUREMENTS**

**DIMENSION** : 13.75" L x 13.75" W x 3.25" H

MAX OAH : 124.5" OAH

CANOPY : 13.75" W x 1" H x 13.75" L

HANGING WEIGHT : 10.44 lb WIRE LENGTH : 120"