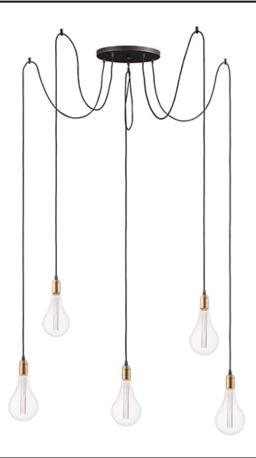

## PRODUCT DESCRIPTION

Cords of Black fabric support metal sockets finished in a natural Antique Brass allow you to create unique and fun lighting. All except the single pendant are supplied with hangers that attach to the ceiling to allow you to swag each socket. There are a number of optional bulbs to choose from.