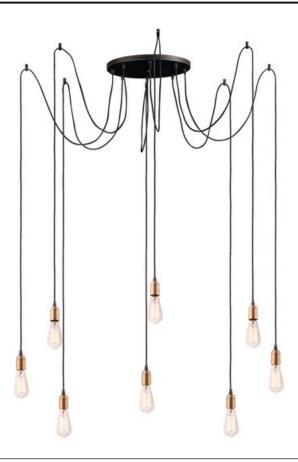

## PRODUCT DESCRIPTION

Cords of Black fabric support metal sockets finished in a natural Antique Brass allow you to create unique and fun lighting. All except the single pendant are supplied with hangers that attach to the ceiling to allow you to swag each socket. There are a number of optional bulbs to choose from.

# LAMPING

INPUT VOLTAGE : 120V

BULB : 8 x 60W Incandescent E26 Medium, 480W Total

**BULB INCLUDED** : (Not Included)

DIMMABLE

#### **FINISHES OPTION**

Black / Antique Brass (BKAB)