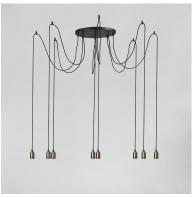

## PRODUCT DESCRIPTION

Cords of Black fabric support metal sockets finished in a natural Antique Brass allow you to create unique and fun lighting. All except the single pendant are supplied with hangers that attach to the ceiling to allow you to swag each socket. There are a number of optional bulbs to choose from.

#### **FINISHES OPTION**

Black / Antique Brass (BKAB)