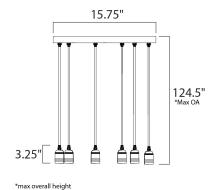

#### **MEASUREMENTS**

**DIMENSION** : 15.75" L x 15.75" W x 3.25" H

MAX OAH : 124.5" OAH

CANOPY : 15.75" W x 1" H x 15.75" L

HANGING WEIGHT : 7.48 lb WIRE LENGTH : 120"