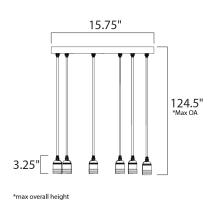

# **MEASUREMENTS**

DIMENSION : 15.75" L x 15.75" W x 3.25" H

MAX OAH : 124.5" OAH

CANOPY : 15.75" W x 1" H x 15.75" L

HANGING WEIGHT : 15.16 lb WIRE LENGTH : 120"