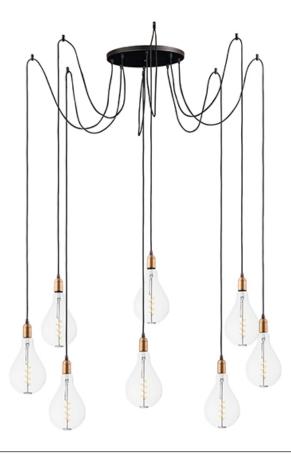

## PRODUCT DESCRIPTION

Cords of Black fabric support metal sockets finished in a natural Antique Brass allow you to create unique and fun lighting. All except the single pendant are supplied with hangers that attach to the ceiling to allow you to swag each socket. There are a number of optional bulbs to choose from.

## LAMPING

INPUT VOLTAGE : 120V

LUMENS : 2,000 Rated

BULB : 8 x 5W LED E26 Medium A50 , 40W Total

BULB INCLUDED : (Included)

DIMMABLE : Yes COLOR\_TEMP : 2200K