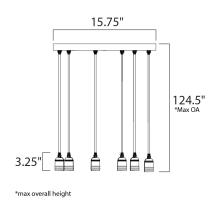

# **MEASUREMENTS**

**DIMENSION** : 15.75" L x 15.75" W x 3.25" H

MAX OAH : 124.5" OAH

CANOPY : 15.75" W x 1" H x 15.75" L

HANGING WEIGHT : 15.56 lb WIRE LENGTH : 120"