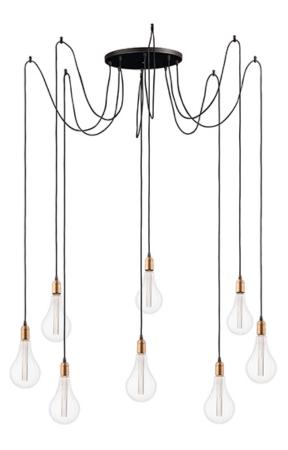

### PRODUCT DESCRIPTION

Cords of Black fabric support metal sockets finished in a natural Antique Brass allow you to create unique and fun lighting. All except the single pendant are supplied with hangers that attach to the ceiling to allow you to swag each socket. There are a number of optional bulbs to choose from.