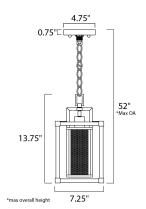

# **MEASUREMENTS**

DIMENSION : 7.25" W x 13.75" H

MAX OAH : 52" OAH

CANOPY : 4.75" W x 0.75" H x 4.75" L

HANGING WEIGHT : 5.07 lb