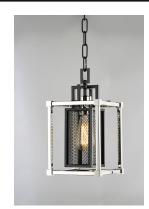

# PRODUCT DESCRIPTION

Industrial meets contemporary in this striking collection. Metal mesh finished in a matte Black gives amazing contrast to the Polished Nickel frame. This refined design gives that element of uniqueness to any room decor.

#### **FINISHES OPTION**

Black / Polished Nickel (BKPN)