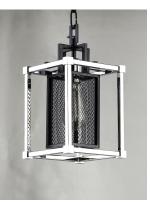

# PRODUCT DESCRIPTION

Industrial meets contemporary in this striking collection. Metal mesh finished in a matte Black gives amazing contrast to the Polished Nickel frame. This refined design gives that element of uniqueness to any room decor.

#### **FINISHES OPTION**

Black / Polished Nickel (BKPN)