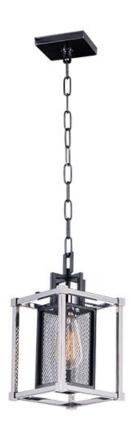

# PRODUCT DESCRIPTION

Industrial meets contemporary in this striking collection. Metal mesh finished in a matte Black gives amazing contrast to the Polished Nickel frame. This refined design gives that element of uniqueness to any room decor.

#### **FINISHES OPTION**

Black / Polished Nickel (BKPN)