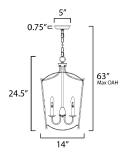

#### **MEASUREMENTS**

: 14" W x 24.5" H DIMENSION MAX OAH : 63" OAH

: 5" W x 0.75" H x 5" L CANOPY

HANGING WEIGHT : 5.18 lb

LAMPING

INPUT VOLTAGE : 120V

BULB : 3 x 60W Incandescent E12 Candelabra , 180W Total