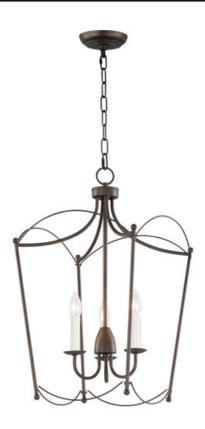

# **PRODUCT DESCRIPTION**

Sweeping metal accents links create classic curves on a minimalist chandelier. Available in hand-rubbed Chestnut Bronze or elegant Gold Leaf finishes. Add crystal accents to elevate the design for a more extravagant glamour. The design manages to evoke French Country charm and enchants any room it illuminates.