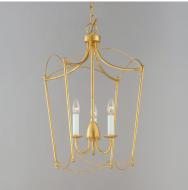

## **PRODUCT DESCRIPTION**

Sweeping metal accents links create classic curves on a minimalist chandelier. Available in hand-rubbed Chestnut Bronze or elegant Gold Leaf finishes. Add crystal accents to elevate the design for a more extravagant glamour. The design manages to evoke French Country charm and enchants any room it illuminates.