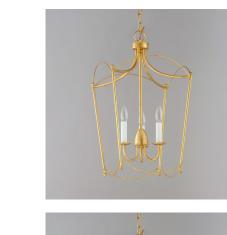

## **PRODUCT DESCRIPTION**

Sweeping metal accents links create classic curves on a minimalist chandelier. Available in hand-rubbed Chestnut Bronze or elegant Gold Leaf finishes. Add crystal accents to elevate the design for a more extravagant glamour. The design manages to evoke French Country charm and enchants any room it illuminates.