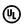

## **PRODUCT DESCRIPTION**

Sweeping metal accents links create classic curves on a minimalist chandelier. Available in hand-rubbed Chestnut Bronze or elegant Gold Leaf finishes. Add crystal accents to elevate the design for a more extravagant glamour. The design manages to evoke French Country charm and enchants any room it illuminates.

\*max overall height

## **MEASUREMENTS**

| DIMENSION      | : | 14'' \ |
|----------------|---|--------|
| MAX OAH        | : | 63'' ( |
| CANOPY         | : | 5" W   |
| HANGING WEIGHT | : | 5.18   |

LAMPING BULB

W x 24.5" H OAH V x 0.75" H x 5" L : 5.18 lb