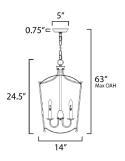

\*max overall height

## **MEASUREMENTS**

| DIMENSION      | : | 14'' \ |
|----------------|---|--------|
| MAX OAH        | : | 63'' ( |
| CANOPY         | : | 5" W   |
| HANGING WEIGHT | : | 5.18   |

LAMPING BULB

W x 24.5" H OAH V x 0.75" H x 5" L : 5.18 lb