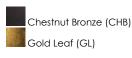

Quantity:





## **PRODUCT DESCRIPTION**

Sweeping metal accents links create classic curves on a minimalist chandelier. Available in hand-rubbed Chestnut Bronze or elegant Gold Leaf finishes. Add crystal accents to elevate the design for a more extravagant glamour. The design manages to evoke French Country charm and enchants any room it illuminates.



\*max overall height

## **MEASUREMENTS**

| DIMENSION      | : | 14'' \ |
|----------------|---|--------|
| MAX OAH        | : | 63'' ( |
| CANOPY         | : | 5" W   |
| HANGING WEIGHT | : | 5.18   |

LAMPING BULB

W x 24.5" H OAH V x 0.75" H x 5" L : 5.18 lb

INPUT VOLTAGE : 120V

: 3 x 60W Incandescent E12 Candelabra , 180W Total BULB INCLUDED : (Not Included)

## FINISHES OPTION



MATERIAL Steel

RATINGS cULus Dry Location



## ADDITIONAL

SLOPE: 90 **OPERATING TEMPERATURE:** -20°C (-4°F), 40°C (104°F)

Always consult a qualified electrician before installing any lighting product.



WESTERN DISTRIBUTION CENTER (HEADQUARTER) 253 NORTH VINELAND AVE I CITY OF INDUSTRY, CA 91746

EASTERN DISTRIBUTION CENTER 101 GARDNER PARK | PEACHTREE CITY, GA 30269

P. 626.956.4200 | F. 626.956.4225 | maximlighting.com