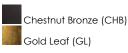

**MEASUREMENTS** 

| DIMENSION      |
|----------------|
| MAX OAH        |
| CANOPY         |
| HANGING WEIGHT |

## LAMPING

BULB

: 5" W x 0.75" H x 5" L : 5.27 lb

DIMMABLE

INPUT VOLTAGE : 120V

: 28" W x 21" H

: 95.5" OAH

: 6 x 60W Incandescent E12 Candelabra , 360W Total : (Not Included) BULB INCLUDED :