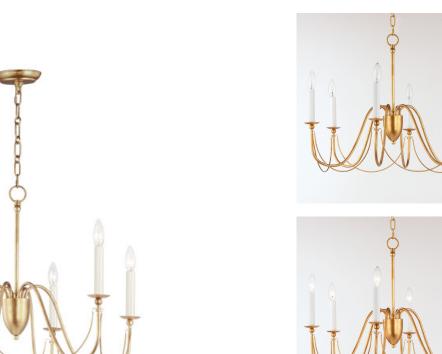

Job Type:\_

\*max overall height

Sweeping metal accents links create classic curves on a minimalist chandelier. Available in hand-rubbed Chestnut Bronze or elegant Gold Leaf finishes. Add crystal accents to elevate the design for a more extravagant glamour. The design manages to evoke French Country charm and enchants any room it illuminates.