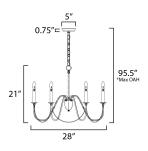

Job Type:\_

\*max overall height

Sweeping metal accents links create classic curves on a minimalist chandelier. Available in hand-rubbed Chestnut Bronze or elegant Gold Leaf finishes. Add crystal accents to elevate the design for a more extravagant glamour. The design manages to evoke French Country charm and enchants any room it illuminates.