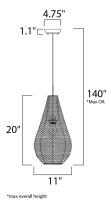

### **MEASUREMENTS**

DIMENSION

MAX OAH

: 11" L x 11" W x 20" H

# HANGING WEIGHT LAMPING

BULB

INPUT VOLTAGE : 120V

: 140" OAH : 4.14 lb

: 1 x 60W Incandescent E26 Medium , 60W Total **BULB INCLUDED** : (Not Included)

DIMMABLE :Yes **FINISHES OPTION** Copper (CP)

MATERIAL Aluminum, Steel