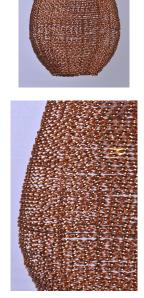

## **PRODUCT DESCRIPTION**

Twisted bands of aluminum applied by hand to metal frames, forming artisan sculptures of Light. These uniquely handcrafted pieces are available in your choice of Polished Chrome or Copper.

# HANGING WEIGHT LAMPING

BULB

INPUT VOLTAGE : 120V

: 140" OAH : 4.14 lb

: 1 x 60W Incandescent E26 Medium , 60W Total **BULB INCLUDED** : (Not Included)

DIMMABLE :Yes **FINISHES OPTION** Copper (CP)

MATERIAL Aluminum, Steel