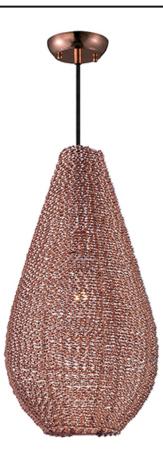

## **PRODUCT DESCRIPTION**

Twisted bands of aluminum applied by hand to metal frames, forming artisan sculptures of Light. These uniquely handcrafted pieces are available in your choice of Polished Chrome or Copper.

### **MEASUREMENTS**

DIMENSION

MAX OAH

: 11" L x 11" W x 20" H

# HANGING WEIGHT LAMPING

BULB

INPUT VOLTAGE : 120V

: 140" OAH : 4.14 lb

: 1 x 60W Incandescent E26 Medium , 60W Total **BULB INCLUDED** : (Not Included)

DIMMABLE :Yes **FINISHES OPTION** Copper (CP)

MATERIAL Aluminum, Steel