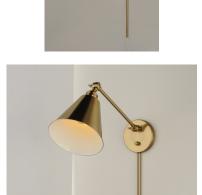

## **PRODUCT DESCRIPTION**

Direct the light exactly where you want it using the articulated arms and metal shades of the Library series. At the backplate, the arm pivots left/right and up/down to direct the light. Additional articulated arms angle the shade or extend/contract the distance of the light source from the wall. Available in Polished Nickel, Black and Heritage Brass finishes, the Library collection evokes industrial era classicism perfect for use as a task light or accent light. Complimentary table and floor lamps complete the collection.