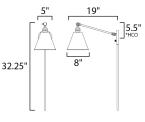

\*height from center of outlet to the top of the fixture

MEASUREMENTS

| DIMENSION                        | : 8" W x 32.25" H x 19" Ext                     |
|----------------------------------|-------------------------------------------------|
| MAX OAH                          | : 5" W x 5" H                                   |
| HANGING WEIGHT                   | : 3.08 lb                                       |
| LAMPING                          |                                                 |
| INPUT VOLTAGE                    | : 120V                                          |
| BULB                             | : 1 x 100W Incandescent E26 Medium , 100W Total |
| BULB INCLUDED                    | : (Not Included)                                |
| DIMMABLE                         | :                                               |
| LIGHTING_DIRECTION : Directional |                                                 |
|                                  |                                                 |