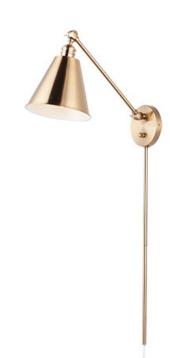

## **PRODUCT DESCRIPTION**

Direct the light exactly where you want it using the articulated arms and metal shades of the Library series. At the backplate, the arm pivots left/right and up/down to direct the light. Additional articulated arms angle the shade or extend/contract the distance of the light source from the wall. Available in Polished Nickel, Black and Heritage Brass finishes, the Library collection evokes industrial era classicism perfect for use as a task light or accent light. Complimentary table and floor lamps complete the collection.