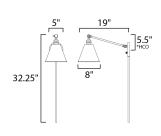

## **MEASUREMENTS**

DIMENSION : 8" W x 32.25" H x 19" Ext

: 5" W x 5" H MAX OAH HANGING WEIGHT : 3.08 lb

LAMPING

INPUT VOLTAGE

**BULB** : 1 x 100W Incandescent E26 Medium , 100W Total

**BULB INCLUDED** : (Not Included)