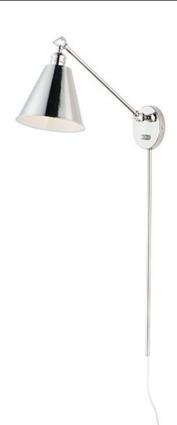

### **PRODUCT DESCRIPTION**

Direct the light exactly where you want it using the articulated arms and metal shades of the Library series. At the backplate, the arm pivots left/right and up/down to direct the light. Additional articulated arms angle the shade or extend/contract the distance of the light source from the wall. Available in Polished Nickel, Black and Heritage Brass finishes, the Library collection evokes industrial era classicism perfect for use as a task light or accent light. Complimentary table and floor lamps complete the collection.