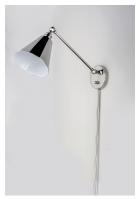

### **PRODUCT DESCRIPTION**

Direct the light exactly where you want it using the articulated arms and metal shades of the Library series. At the backplate, the arm pivots left/right and up/down to direct the light. Additional articulated arms angle the shade or extend/contract the distance of the light source from the wall. Available in Polished Nickel, Black and Heritage Brass finishes, the Library collection evokes industrial era classicism perfect for use as a task light or accent light. Complimentary table and floor lamps complete the collection.