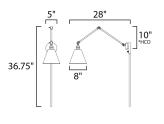

height from center of outlet to the top of the fixture

MEASUREMENTS

| DIMENSION                        | : 8" W x 36.75" H x 28" Ext                     |
|----------------------------------|-------------------------------------------------|
| MAX OAH                          | : 5" W x 5" H                                   |
| HANGING WEIGHT                   | : 4.18 lb                                       |
| LAMPING                          |                                                 |
| INPUT VOLTAGE                    | : 120V                                          |
| BULB                             | : 1 x 100W Incandescent E26 Medium , 100W Total |
| BULB INCLUDED                    | : (Not Included)                                |
| DIMMABLE                         | :                                               |
| LIGHTING_DIRECTION : Directional |                                                 |