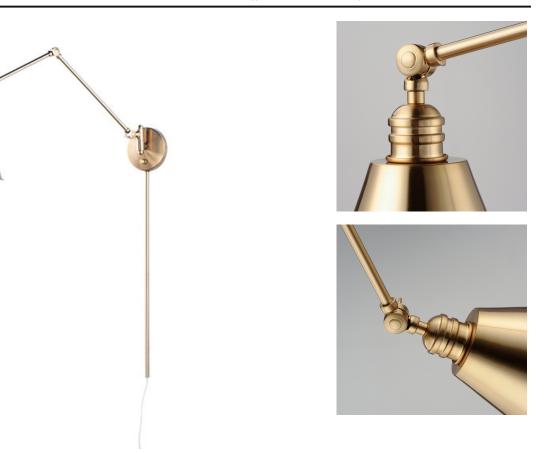

## **PRODUCT DESCRIPTION**

Direct the light exactly where you want it using the articulated arms and metal shades of the Library series. At the backplate, the arm pivots left/right and up/down to direct the light. Additional articulated arms angle the shade or extend/contract the distance of the light source from the wall. Available in Polished Nickel, Black and Heritage Brass finishes, the Library collection evokes industrial era classicism perfect for use as a task light or accent light. Complimentary table and floor lamps complete the collection.