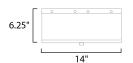

### **MEASUREMENTS**

DIMENSION : 14" W x 6.25" H
CANOPY : 8" W x 0.5" H x 8" L

HANGING WEIGHT : 4.4 lb

LAMPING

INPUT VOLTAGE : 120V

BULB :  $3 \times 60 \text{W}$  Incandescent E26 Medium , 180W Total

BULB INCLUDED : (Not Included)