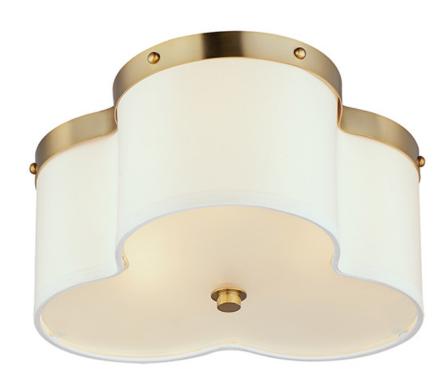

### PRODUCT DESCRIPTION

Honoring the traditional scalloped shade design in a range of materials, flush mounts are available in your choice of fabric, metal, or glass shades. The fabric shade features an Off-White linen fabric and is accented with Aged Brass metalwork. In the glass iteration, opal white glass features glossy elegant appeal with metal accents in Natural Aged Brass or Dark Bronze. The final iteration of metal shades has a white glass diffuser and metalwork finished in Polished Nickel or Natural Aged Brass.

## MATERIAL

Steel+Fabric