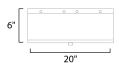

### **MEASUREMENTS**

DIMENSION : 19.75" W x 6.25" H
CANOPY : 10" W x 0.5" H x 10" L

HANGING WEIGHT : 4.63 lb

LAMPING

INPUT VOLTAGE : 120V

BULB : 4 x 60W Incandescent E26 Medium , 240W Total

BULB INCLUDED : (Not Included)