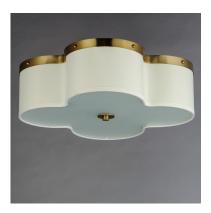

#### PRODUCT DESCRIPTION

Honoring the traditional scalloped shade design in a range of materials, flush mounts are available in your choice of fabric, metal, or glass shades. The fabric shade features an Off-White linen fabric and is accented with Aged Brass metalwork. In the glass iteration, opal white glass features glossy elegant appeal with metal accents in Natural Aged Brass or Dark Bronze. The final iteration of metal shades has a white glass diffuser and metalwork finished in Polished Nickel or Natural Aged Brass.

### **MEASUREMENTS**

DIMENSION : 19.75" W x 6.25" H
CANOPY : 10" W x 0.5" H x 10" L

HANGING WEIGHT : 4.63 lb

LAMPING

INPUT VOLTAGE : 120V

BULB : 4 x 60W Incandescent E26 Medium , 240W Total

BULB INCLUDED : (Not Included)

## MATERIAL

Steel+Fabric