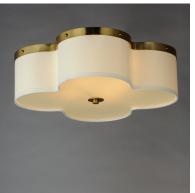

#### PRODUCT DESCRIPTION

Honoring the traditional scalloped shade design in a range of materials, flush mounts are available in your choice of fabric, metal, or glass shades. The fabric shade features an Off-White linen fabric and is accented with Aged Brass metalwork. In the glass iteration, opal white glass features glossy elegant appeal with metal accents in Natural Aged Brass or Dark Bronze. The final iteration of metal shades has a white glass diffuser and metalwork finished in Polished Nickel or Natural Aged Brass.

### **MEASUREMENTS**

DIMENSION : 19.75" W x 6.25" H
CANOPY : 10" W x 0.5" H x 10" L

HANGING WEIGHT : 4.63 lb

LAMPING

INPUT VOLTAGE : 120V

BULB : 4 x 60W Incandescent E26 Medium , 240W Total

BULB INCLUDED : (Not Included)

## MATERIAL

Steel+Fabric