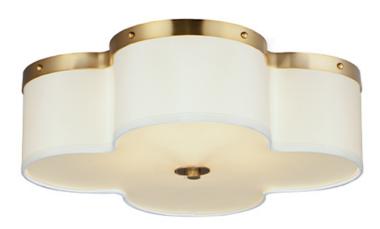

#### PRODUCT DESCRIPTION

Honoring the traditional scalloped shade design in a range of materials, flush mounts are available in your choice of fabric, metal, or glass shades. The fabric shade features an Off-White linen fabric and is accented with Aged Brass metalwork. In the glass iteration, opal white glass features glossy elegant appeal with metal accents in Natural Aged Brass or Dark Bronze. The final iteration of metal shades has a white glass diffuser and metalwork finished in Polished Nickel or Natural Aged Brass.

### **MEASUREMENTS**

DIMENSION : 19.75" W x 6.25" H
CANOPY : 10" W x 0.5" H x 10" L

HANGING WEIGHT : 4.63 lb

LAMPING

INPUT VOLTAGE : 120V

BULB : 4 x 60W Incandescent E26 Medium , 240W Total

BULB INCLUDED : (Not Included)

## MATERIAL

Steel+Fabric