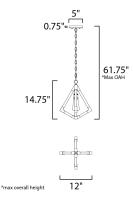

**MEASUREMENTS** 

DIMENSION MAX OAH CANOPY

HANGING WEIGHT

# LAMPING

INPUT VOLTAGE : 120V BULB DIMMABLE

: 12" L x 12" W x 14.75" H : 61.75" OAH : 5" W x 0.75" H x 5" L : 3.52 lb

: 1 x 60W Incandescent E26 Medium , 60W Total BULB INCLUDED : (Not Included) :