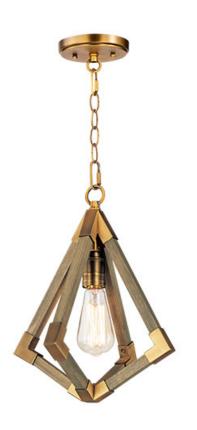

### **PRODUCT DESCRIPTION**

Prism shape pendants made of solid wood finished in Weathered Oak and trimmed with Antique Brass accents work beautifully over kitchen islands or dining tables. The contemporary shape and traditional finish demonstrate a transitional design that fits into most interior design applications.

### **FINISHES OPTION**

Weathered Oak / Antique Brass (WOAB)

MATERIAL Steel, Wood

RATINGS

cULus Dry Location