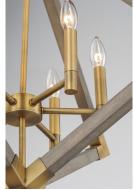

# LAMPING

INPUT VOLTAGE : 120V BULB DIMMABLE

: 12" L x 12" W x 14.75" H : 61.75" OAH : 5" W x 0.75" H x 5" L : 3.52 lb

: 1 x 60W Incandescent E26 Medium , 60W Total BULB INCLUDED : (Not Included) :

### **FINISHES OPTION**

Weathered Oak / Antique Brass (WOAB)

MATERIAL Steel, Wood

RATINGS

cULus Dry Location