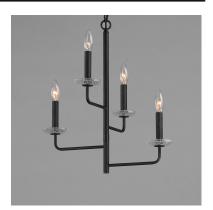

# PRODUCT DESCRIPTION

A modern interpretation of wrought iron chandeliers, the Madeira collection evokes the spirit of Spanish and Portugese coastal cities. Articulating arms finished in a textured Anthracite finish create a cascading candelabra concept with Clear Textured glass bobeches. Available in various sizes and configurations as well as a coordinating wall sconce to create the perfect ambiance for siesta.

### **MEASUREMENTS**

DIMENSION : 18" L x 14.5" W x 20" H

MAX OAH : 57.25" OAH

CANOPY : 5" W x 0.75" H x 5" L

HANGING WEIGHT : 4.18 lb

#### LAMPING

INPUT VOLTAGE : 120V

BULB : 4 x 60W Incandescent E12 Candelabra , 240W

Total

BULB INCLUDED : (Not Included)

DIMMABLE :

LIGHTING\_DIRECTION: Horizontal