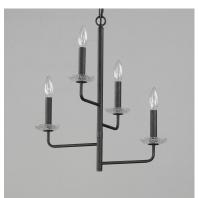

# PRODUCT DESCRIPTION

A modern interpretation of wrought iron chandeliers, the Madeira collection evokes the spirit of Spanish and Portugese coastal cities. Articulating arms finished in a textured Anthracite finish create a cascading candelabra concept with Clear Textured glass bobeches. Available in various sizes and configurations as well as a coordinating wall sconce to create the perfect ambiance for siesta.

### **MEASUREMENTS**

DIMENSION : 18" L x 14.5" W x 20" H

MAX OAH : 57.25" OAH

CANOPY : 5" W x 0.75" H x 5" L

HANGING WEIGHT : 4.18 lb

#### LAMPING

INPUT VOLTAGE : 120V

BULB : 4 x 60W Incandescent E12 Candelabra , 240W

Total

BULB INCLUDED : (Not Included)

DIMMABLE :

LIGHTING\_DIRECTION: Horizontal