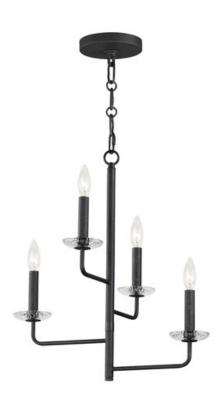

# PRODUCT DESCRIPTION

A modern interpretation of wrought iron chandeliers, the Madeira collection evokes the spirit of Spanish and Portugese coastal cities. Articulating arms finished in a textured Anthracite finish create a cascading candelabra concept with Clear Textured glass bobeches. Available in various sizes and configurations as well as a coordinating wall sconce to create the perfect ambiance for siesta.

### **MEASUREMENTS**

DIMENSION : 18" L x 14.5" W x 20" H

MAX OAH : 57.25" OAH

CANOPY : 5" W x 0.75" H x 5" L

HANGING WEIGHT : 4.18 lb

#### LAMPING

INPUT VOLTAGE : 120V

BULB : 4 x 60W Incandescent E12 Candelabra , 240W

Total

BULB INCLUDED : (Not Included)

DIMMABLE :

LIGHTING\_DIRECTION: Horizontal