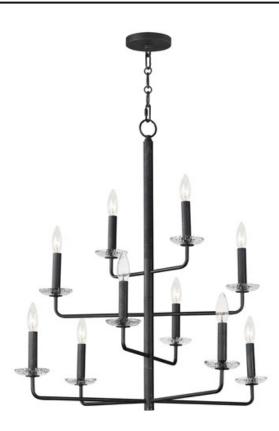

#### PRODUCT DESCRIPTION

A modern interpretation of wrought iron chandeliers, the Madeira collection evokes the spirit of Spanish and Portugese coastal cities. Articulating arms finished in a textured Anthracite finish create a cascading candelabra concept with Clear Textured glass beloches. Available in various sizes and configurations as well as a coordinating wall sconce to create the perfect ambiance for siesta.

### **MEASUREMENTS**

DIMENSION : 30.25" L x 30.25" W x 29.5" H

MAX OAH : 103" OAH

CANOPY : 5" W x 0.75" H x 5" L

HANGING WEIGHT : 8.6 lb