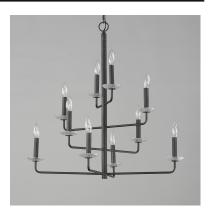

#### PRODUCT DESCRIPTION

A modern interpretation of wrought iron chandeliers, the Madeira collection evokes the spirit of Spanish and Portugese coastal cities. Articulating arms finished in a textured Anthracite finish create a cascading candelabra concept with Clear Textured glass beloches. Available in various sizes and configurations as well as a coordinating wall sconce to create the perfect ambiance for siesta.

### **MEASUREMENTS**

DIMENSION : 30.25" L x 30.25" W x 29.5" H

MAX OAH : 103" OAH

CANOPY : 5" W x 0.75" H x 5" L

HANGING WEIGHT : 8.6 lb