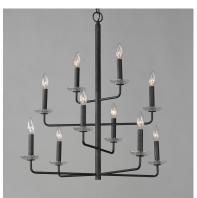

#### PRODUCT DESCRIPTION

A modern interpretation of wrought iron chandeliers, the Madeira collection evokes the spirit of Spanish and Portugese coastal cities. Articulating arms finished in a textured Anthracite finish create a cascading candelabra concept with Clear Textured glass beloches. Available in various sizes and configurations as well as a coordinating wall sconce to create the perfect ambiance for siesta.

### **MEASUREMENTS**

DIMENSION : 30.25" L x 30.25" W x 29.5" H

MAX OAH : 103" OAH

CANOPY : 5" W x 0.75" H x 5" L

HANGING WEIGHT : 8.6 lb