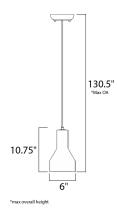

## **MEASUREMENTS**

DIMENSION :  $6"L \times 6"W \times 10.75"H$ 

MAX OAH : 130.5" OAH HANGING WEIGHT : 3.3 lb