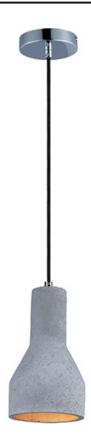

# PRODUCT DESCRIPTION

Pendants molded in natural Gray finish concrete cement provide a unique urban contemporary design element Metal Polished Chrome hardware contrasts beautifully with the black fabric covered wire. Powerful and efficient illumination is provided by included GU10, 3000K LED bulbs.

## MATERIAL

Concrete

#### **FINISHES OPTION**

Polished Chrome (PC)