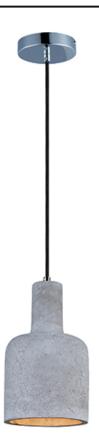

#### **PRODUCT DESCRIPTION**

Pendants molded in natural Gray finish concrete cement provide a unique urban contemporary design element Metal Polished Chrome hardware contrasts beautifully with the black fabric covered wire. Powerful and efficient illumination is provided by included GU10, 3000K LED bulbs.