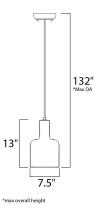

### MEASUREMENTS DIMENSION

MAX OAH

CANOPY

: 7.5" L x 7.5" W x 13" H : 132" OAH : 8.36 lb