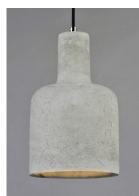

#### **PRODUCT DESCRIPTION**

Pendants molded in natural Gray finish concrete cement provide a unique urban contemporary design element Metal Polished Chrome hardware contrasts beautifully with the black fabric covered wire. Powerful and efficient illumination is provided by included GU10, 3000K LED bulbs.