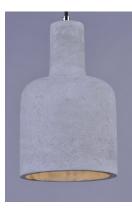

#### **PRODUCT DESCRIPTION**

Pendants molded in natural Gray finish concrete cement provide a unique urban contemporary design element Metal Polished Chrome hardware contrasts beautifully with the black fabric covered wire. Powerful and efficient illumination is provided by included GU10, 3000K LED bulbs.