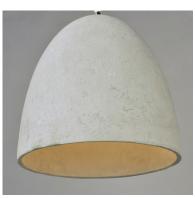

## PRODUCT DESCRIPTION

Pendants molded in natural Gray finish concrete cement provide a unique urban contemporary design element Metal Polished Chrome hardware contrasts beautifully with the black fabric covered wire. Powerful and efficient illumination is provided by included GU10, 3000K LED bulbs.

### MATERIAL

Concrete