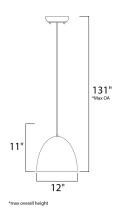

## **MEASUREMENTS**

DIMENSION : 12" L x 12" W x 11" H

MAX OAH : 131" OAH HANGING WEIGHT : 8.8 lb