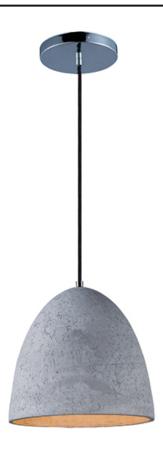

## PRODUCT DESCRIPTION

Pendants molded in natural Gray finish concrete cement provide a unique urban contemporary design element Metal Polished Chrome hardware contrasts beautifully with the black fabric covered wire. Powerful and efficient illumination is provided by included GU10, 3000K LED bulbs.

#### **FINISHES OPTION**

Polished Chrome (PC)

### MATERIAL

Concrete