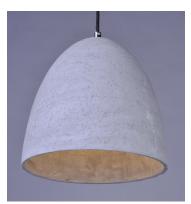

## PRODUCT DESCRIPTION

Pendants molded in natural Gray finish concrete cement provide a unique urban contemporary design element Metal Polished Chrome hardware contrasts beautifully with the black fabric covered wire. Powerful and efficient illumination is provided by included GU10, 3000K LED bulbs.

### MATERIAL

Concrete