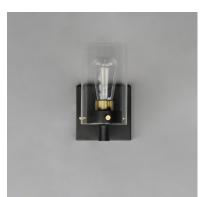

### **PRODUCT DESCRIPTION**

Simple clear glass cylinders are secured by decorative thumb screws in this transitional collection of sconces and pendants both neutral in design and suitable for damp applications. Choose from Satin Nickel or a two-tone Black and Satin Brass finish to pair with popular interior finishes in hardware, plumbing and decor.

#### **MEASUREMENTS**

DIMENSION MAX OAH HANGING WEIGHT LAMPING INPUT VOLTAGE BULB

DIMMABLE

: 4.75" W x 8.25" H x 6.25" Ext : 4.75" W x 4.75" H : 1.85 lb

 INPUT VOLTAGE
 : 120V

 BULB
 : 1 x 60W Incandescent E26 Medium , 60W Total

### **FINISHES OPTION**

GLASS Clear CL

MATERIAL Steel, Glass