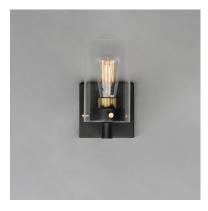

### **PRODUCT DESCRIPTION**

Simple clear glass cylinders are secured by decorative thumb screws in this transitional collection of sconces and pendants both neutral in design and suitable for damp applications. Choose from Satin Nickel or a two-tone Black and Satin Brass finish to pair with popular interior finishes in hardware, plumbing and decor.

#### **MEASUREMENTS**

DIMENSION MAX OAH HANGING WEIGHT LAMPING INPUT VOLTAGE BULB

DIMMABLE

: 4.75" W x 8.25" H x 6.25" Ext : 4.75" W x 4.75" H : 1.85 lb

 INPUT VOLTAGE
 : 120V

 BULB
 : 1 x 60W Incandescent E26 Medium , 60W Total

### **FINISHES OPTION**

GLASS Clear CL

MATERIAL Steel, Glass