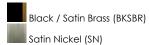

### **PRODUCT DESCRIPTION**

Simple clear glass cylinders are secured by decorative thumb screws in this transitional collection of sconces and pendants both neutral in design and suitable for damp applications. Choose from Satin Nickel or a two-tone Black and Satin Brass finish to pair with popular interior finishes in hardware, plumbing and decor.

### **FINISHES OPTION**

GLASS Clear CL

MATERIAL Steel, Glass