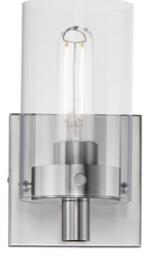

## **PRODUCT DESCRIPTION**

Simple clear glass cylinders are secured by decorative thumb screws in this transitional collection of sconces and pendants both neutral in design and suitable for damp applications. Choose from Satin Nickel or a two-tone Black and Satin Brass finish to pair with popular interior finishes in hardware, plumbing and decor.

## **MEASUREMENTS**

DIMENSION MAX OAH HANGING WEIGHT LAMPING INPUT VOLTAGE BULB

DIMMABLE

: 4.75" W x 8.25" H x 6.25" Ext : 4.75" W x 4.75" H : 1.85 lb

 INPUT VOLTAGE
 : 120V

 BULB
 : 1 x 60W Incandescent E26 Medium , 60W Total

## FINISHES OPTION

GLASS Clear CL

MATERIAL Steel, Glass

**RATINGS** Damp Location