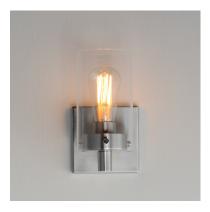

## **PRODUCT DESCRIPTION**

Simple clear glass cylinders are secured by decorative thumb screws in this transitional collection of sconces and pendants both neutral in design and suitable for damp applications. Choose from Satin Nickel or a two-tone Black and Satin Brass finish to pair with popular interior finishes in hardware, plumbing and decor.

## **MEASUREMENTS**

DIMENSION MAX OAH HANGING WEIGHT LAMPING INPUT VOLTAGE BULB

DIMMABLE

: 4.75" W x 8.25" H x 6.25" Ext : 4.75" W x 4.75" H : 1.85 lb

 INPUT VOLTAGE
 : 120V

 BULB
 : 1 x 60W Incandescent E26 Medium , 60W Total

## FINISHES OPTION

GLASS Clear CL

MATERIAL Steel, Glass

**RATINGS** Damp Location