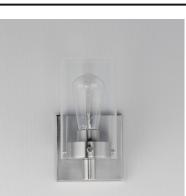

## **PRODUCT DESCRIPTION**

Simple clear glass cylinders are secured by decorative thumb screws in this transitional collection of sconces and pendants both neutral in design and suitable for damp applications. Choose from Satin Nickel or a two-tone Black and Satin Brass finish to pair with popular interior finishes in hardware, plumbing and decor.

## **MEASUREMENTS**

DIMENSION MAX OAH HANGING WEIGHT LAMPING INPUT VOLTAGE BULB

DIMMABLE

: 4.75" W x 8.25" H x 6.25" Ext : 4.75" W x 4.75" H : 1.85 lb

 INPUT VOLTAGE
 : 120V

 BULB
 : 1 x 60W Incandescent E26 Medium , 60W Total

## FINISHES OPTION

GLASS Clear CL

MATERIAL Steel, Glass

**RATINGS** Damp Location