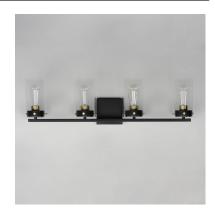

### PRODUCT DESCRIPTION

Simple clear glass cylinders are secured by decorative thumb screws in this transitional collection of sconces and pendants both neutral in design and suitable for damp applications. Choose from Satin Nickel or a two-tone Black and Satin Brass finish to pair with popular interior finishes in hardware, plumbing and decor.

#### **MEASUREMENTS**

DIMENSION : 30" W x 8.25" H x 5.5" Ext BACK PLATE : 4.75" W x 4.75" H x 2.25" HCO

HANGING WEIGHT : 5.25 lb

#### LAMPING

INPUT VOLTAGE : 120V

BULB : 4 x 60W Incandescent E26 Medium, 240W Total

BULB INCLUDED : (Not Included)

DIMMABLE :

#### FINISHES OPTION

Black / Satin Brass (BKSBR)
Satin Nickel (SN)