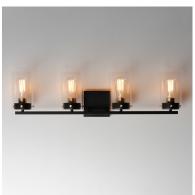

### PRODUCT DESCRIPTION

Simple clear glass cylinders are secured by decorative thumb screws in this transitional collection of sconces and pendants both neutral in design and suitable for damp applications. Choose from Satin Nickel or a two-tone Black and Satin Brass finish to pair with popular interior finishes in hardware, plumbing and decor.

#### **MEASUREMENTS**

DIMENSION : 30" W x 8.25" H x 5.5" Ext BACK PLATE : 4.75" W x 4.75" H x 2.25" HCO

HANGING WEIGHT : 5.25 lb

#### LAMPING

INPUT VOLTAGE : 120V

BULB : 4 x 60W Incandescent E26 Medium, 240W Total

BULB INCLUDED : (Not Included)

DIMMABLE :

#### FINISHES OPTION

Black / Satin Brass (BKSBR)
Satin Nickel (SN)