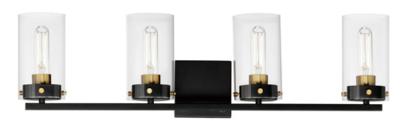

### PRODUCT DESCRIPTION

Simple clear glass cylinders are secured by decorative thumb screws in this transitional collection of sconces and pendants both neutral in design and suitable for damp applications. Choose from Satin Nickel or a two-tone Black and Satin Brass finish to pair with popular interior finishes in hardware, plumbing and decor.

#### **MEASUREMENTS**

DIMENSION : 30" W x 8.25" H x 5.5" Ext BACK PLATE : 4.75" W x 4.75" H x 2.25" HCO

HANGING WEIGHT : 5.25 lb

#### LAMPING

INPUT VOLTAGE : 120V

BULB : 4 x 60W Incandescent E26 Medium, 240W Total

BULB INCLUDED : (Not Included)

DIMMABLE :

#### FINISHES OPTION

Black / Satin Brass (BKSBR)
Satin Nickel (SN)