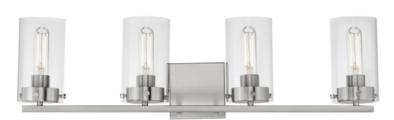

## PRODUCT DESCRIPTION

Simple clear glass cylinders are secured by decorative thumb screws in this transitional collection of sconces and pendants both neutral in design and suitable for damp applications. Choose from Satin Nickel or a two-tone Black and Satin Brass finish to pair with popular interior finishes in hardware, plumbing and decor.

#### FINISHES OPTION

Black / Satin Brass (BKSBR)
Satin Nickel (SN)

## GLASS

Clear CL

# MATERIAL

Steel, Glass

## LAMPING

INPUT VOLTAGE : 120V

BULB : 4 x 60W Incandescent E26 Medium, 240W Total

BULB INCLUDED : (Not Included)

DIMMABLE :