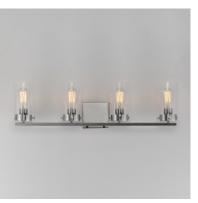

## PRODUCT DESCRIPTION

Simple clear glass cylinders are secured by decorative thumb screws in this transitional collection of sconces and pendants both neutral in design and suitable for damp applications. Choose from Satin Nickel or a two-tone Black and Satin Brass finish to pair with popular interior finishes in hardware, plumbing and decor.

#### FINISHES OPTION

Black / Satin Brass (BKSBR)
Satin Nickel (SN)

## GLASS

Clear CL

# MATERIAL

Steel, Glass

## LAMPING

INPUT VOLTAGE : 120V

BULB : 4 x 60W Incandescent E26 Medium, 240W Total

BULB INCLUDED : (Not Included)

DIMMABLE :